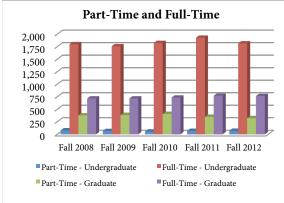

#### **Enrollment Trends**

| Fall 2008 | Fall 2009                                                                             | Fall 2010                                                                                                                                                                                                                                                                                                                                                                                                                                                                                         | Fall 2011                                                                                                                                                                                                                                                                                                                                                                                                                                                                                                                                                                                                                                                                                                                             | Fall 2012                                                                                                                                                                                                                                                                                                                                                                                                                                                                                                                                                                                                                                                                                                                                                                                                                                                                                                                                                                 |
|-----------|---------------------------------------------------------------------------------------|---------------------------------------------------------------------------------------------------------------------------------------------------------------------------------------------------------------------------------------------------------------------------------------------------------------------------------------------------------------------------------------------------------------------------------------------------------------------------------------------------|---------------------------------------------------------------------------------------------------------------------------------------------------------------------------------------------------------------------------------------------------------------------------------------------------------------------------------------------------------------------------------------------------------------------------------------------------------------------------------------------------------------------------------------------------------------------------------------------------------------------------------------------------------------------------------------------------------------------------------------|---------------------------------------------------------------------------------------------------------------------------------------------------------------------------------------------------------------------------------------------------------------------------------------------------------------------------------------------------------------------------------------------------------------------------------------------------------------------------------------------------------------------------------------------------------------------------------------------------------------------------------------------------------------------------------------------------------------------------------------------------------------------------------------------------------------------------------------------------------------------------------------------------------------------------------------------------------------------------|
| 2,987     | 2,934                                                                                 | 3,029                                                                                                                                                                                                                                                                                                                                                                                                                                                                                             | 3,131                                                                                                                                                                                                                                                                                                                                                                                                                                                                                                                                                                                                                                                                                                                                 | 2,983                                                                                                                                                                                                                                                                                                                                                                                                                                                                                                                                                                                                                                                                                                                                                                                                                                                                                                                                                                     |
| 20        | 13                                                                                    | 14                                                                                                                                                                                                                                                                                                                                                                                                                                                                                                | 16                                                                                                                                                                                                                                                                                                                                                                                                                                                                                                                                                                                                                                                                                                                                    | 15                                                                                                                                                                                                                                                                                                                                                                                                                                                                                                                                                                                                                                                                                                                                                                                                                                                                                                                                                                        |
| 2,967     | 2,921                                                                                 | 3,015                                                                                                                                                                                                                                                                                                                                                                                                                                                                                             | 3,115                                                                                                                                                                                                                                                                                                                                                                                                                                                                                                                                                                                                                                                                                                                                 | 2,968                                                                                                                                                                                                                                                                                                                                                                                                                                                                                                                                                                                                                                                                                                                                                                                                                                                                                                                                                                     |
| 1,875     | 1,822                                                                                 | 1,877                                                                                                                                                                                                                                                                                                                                                                                                                                                                                             | 1,996                                                                                                                                                                                                                                                                                                                                                                                                                                                                                                                                                                                                                                                                                                                                 | 1,884                                                                                                                                                                                                                                                                                                                                                                                                                                                                                                                                                                                                                                                                                                                                                                                                                                                                                                                                                                     |
| 1,396     | 1,350                                                                                 | 1,371                                                                                                                                                                                                                                                                                                                                                                                                                                                                                             | 1,447                                                                                                                                                                                                                                                                                                                                                                                                                                                                                                                                                                                                                                                                                                                                 | 1,362                                                                                                                                                                                                                                                                                                                                                                                                                                                                                                                                                                                                                                                                                                                                                                                                                                                                                                                                                                     |
| 479       | 472                                                                                   | 506                                                                                                                                                                                                                                                                                                                                                                                                                                                                                               | 549                                                                                                                                                                                                                                                                                                                                                                                                                                                                                                                                                                                                                                                                                                                                   | 522                                                                                                                                                                                                                                                                                                                                                                                                                                                                                                                                                                                                                                                                                                                                                                                                                                                                                                                                                                       |
| 77        | 65                                                                                    | 54                                                                                                                                                                                                                                                                                                                                                                                                                                                                                                | 69                                                                                                                                                                                                                                                                                                                                                                                                                                                                                                                                                                                                                                                                                                                                    | 70                                                                                                                                                                                                                                                                                                                                                                                                                                                                                                                                                                                                                                                                                                                                                                                                                                                                                                                                                                        |
| 1,798     | 1,757                                                                                 | 1,823                                                                                                                                                                                                                                                                                                                                                                                                                                                                                             | 1,927                                                                                                                                                                                                                                                                                                                                                                                                                                                                                                                                                                                                                                                                                                                                 | 1,814                                                                                                                                                                                                                                                                                                                                                                                                                                                                                                                                                                                                                                                                                                                                                                                                                                                                                                                                                                     |
| 1,443     | 1,408                                                                                 | 1,473                                                                                                                                                                                                                                                                                                                                                                                                                                                                                             | 1,557                                                                                                                                                                                                                                                                                                                                                                                                                                                                                                                                                                                                                                                                                                                                 | 1,441                                                                                                                                                                                                                                                                                                                                                                                                                                                                                                                                                                                                                                                                                                                                                                                                                                                                                                                                                                     |
| 286       | 276                                                                                   | 404                                                                                                                                                                                                                                                                                                                                                                                                                                                                                               | 287                                                                                                                                                                                                                                                                                                                                                                                                                                                                                                                                                                                                                                                                                                                                   | 294                                                                                                                                                                                                                                                                                                                                                                                                                                                                                                                                                                                                                                                                                                                                                                                                                                                                                                                                                                       |
| 146       | 138                                                                                   | 143                                                                                                                                                                                                                                                                                                                                                                                                                                                                                               | 152                                                                                                                                                                                                                                                                                                                                                                                                                                                                                                                                                                                                                                                                                                                                   | 149                                                                                                                                                                                                                                                                                                                                                                                                                                                                                                                                                                                                                                                                                                                                                                                                                                                                                                                                                                       |
| 1,092     | 1,099                                                                                 | 1,138                                                                                                                                                                                                                                                                                                                                                                                                                                                                                             | 1,119                                                                                                                                                                                                                                                                                                                                                                                                                                                                                                                                                                                                                                                                                                                                 | 1,084                                                                                                                                                                                                                                                                                                                                                                                                                                                                                                                                                                                                                                                                                                                                                                                                                                                                                                                                                                     |
| 729       | 744                                                                                   | 760                                                                                                                                                                                                                                                                                                                                                                                                                                                                                               | 754                                                                                                                                                                                                                                                                                                                                                                                                                                                                                                                                                                                                                                                                                                                                   | 745                                                                                                                                                                                                                                                                                                                                                                                                                                                                                                                                                                                                                                                                                                                                                                                                                                                                                                                                                                       |
| 363       | 355                                                                                   | 378                                                                                                                                                                                                                                                                                                                                                                                                                                                                                               | 365                                                                                                                                                                                                                                                                                                                                                                                                                                                                                                                                                                                                                                                                                                                                   | 339                                                                                                                                                                                                                                                                                                                                                                                                                                                                                                                                                                                                                                                                                                                                                                                                                                                                                                                                                                       |
| 377       | 384                                                                                   | 406                                                                                                                                                                                                                                                                                                                                                                                                                                                                                               | 349                                                                                                                                                                                                                                                                                                                                                                                                                                                                                                                                                                                                                                                                                                                                   | 321                                                                                                                                                                                                                                                                                                                                                                                                                                                                                                                                                                                                                                                                                                                                                                                                                                                                                                                                                                       |
| 715       | 715                                                                                   | 732                                                                                                                                                                                                                                                                                                                                                                                                                                                                                               | 770                                                                                                                                                                                                                                                                                                                                                                                                                                                                                                                                                                                                                                                                                                                                   | 763                                                                                                                                                                                                                                                                                                                                                                                                                                                                                                                                                                                                                                                                                                                                                                                                                                                                                                                                                                       |
| 636       | 617                                                                                   | 643                                                                                                                                                                                                                                                                                                                                                                                                                                                                                               | 613                                                                                                                                                                                                                                                                                                                                                                                                                                                                                                                                                                                                                                                                                                                                   | 561                                                                                                                                                                                                                                                                                                                                                                                                                                                                                                                                                                                                                                                                                                                                                                                                                                                                                                                                                                       |
| 436       | 462                                                                                   | 495                                                                                                                                                                                                                                                                                                                                                                                                                                                                                               | 487                                                                                                                                                                                                                                                                                                                                                                                                                                                                                                                                                                                                                                                                                                                                   | 507                                                                                                                                                                                                                                                                                                                                                                                                                                                                                                                                                                                                                                                                                                                                                                                                                                                                                                                                                                       |
| 20        | 20                                                                                    | 19                                                                                                                                                                                                                                                                                                                                                                                                                                                                                                | 19                                                                                                                                                                                                                                                                                                                                                                                                                                                                                                                                                                                                                                                                                                                                    | 16                                                                                                                                                                                                                                                                                                                                                                                                                                                                                                                                                                                                                                                                                                                                                                                                                                                                                                                                                                        |
|           | 2,987 20 2,967  1,875 1,396 479 77 1,798 1,443 286 146  1,092 729 363 377 715 636 436 | 2,987         2,934           20         13           2,967         2,921           1,875         1,822           1,396         1,350           479         472           77         65           1,798         1,757           1,443         1,408           286         276           146         138           1,092         1,099           729         744           363         355           377         384           715         715           636         617           436         462 | 2,987         2,934         3,029           20         13         14           2,967         2,921         3,015           1,875         1,822         1,877           1,396         1,350         1,371           479         472         506           77         65         54           1,798         1,757         1,823           1,443         1,408         1,473           286         276         404           146         138         143           1,092         1,099         1,138           729         744         760           363         355         378           377         384         406           715         715         732           636         617         643           436         462         495 | 2,987         2,934         3,029         3,131           20         13         14         16           2,967         2,921         3,015         3,115           1,875         1,822         1,877         1,996           1,396         1,350         1,371         1,447           479         472         506         549           77         65         54         69           1,798         1,757         1,823         1,927           1,443         1,408         1,473         1,557           286         276         404         287           146         138         143         152           1,092         1,099         1,138         1,119           729         744         760         754           363         355         378         365           377         384         406         349           715         715         732         770           636         617         643         613           436         462         495         487 |

Student headcounts are tabulated on the 10th day of the Fall semester of each academic year.

These totals match the annual Enrollment Reports from the Office of the Registrar.