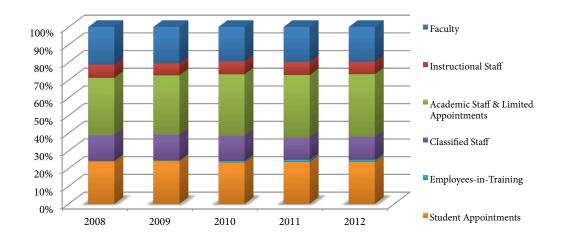

# DATA DIGEST 2013

FTE Employee Category
FTE by Activity & Funding Source
FTE by Administrative Unit
Headcount by Employee Category

**Faculty & Staff** 

**FTE by Employee Category\*** 

| <b>Employee Category</b>              | 2008  | 2009  | 2010  | 2011  | 2012  |
|---------------------------------------|-------|-------|-------|-------|-------|
| Faculty                               | 138.8 | 140.9 | 139.1 | 127.9 | 133.5 |
| Instructional Staff                   | 48.5  | 46.1  | 51.8  | 48.4  | 48.6  |
| Academic Staff & Limited Appointments | 212.1 | 230.1 | 248.8 | 230.5 | 241.3 |
| Classified Staff                      | 94.8  | 99.8  | 102.0 | 81.1  | 88.9  |
| Employees-in-Training                 | 1.6   | 2.3   | 6.3   | 7.6   | 7.8   |
| Student Appointments                  | 156.5 | 165.7 | 166.9 | 154.1 | 162.2 |
| Total                                 | 652.2 | 684.7 | 714.9 | 649.6 | 682.4 |

<sup>\*</sup>FTE Data include all funding sources (state support, federal, and non-federal grants, gifts, and earned income). Totals include LTE, student, and unclassified hourly workers.

Page 10 Source: October Payroll

#### **Headcount by Employee Category**

| <b>Employee Category</b>        | 2008 | 2009 | 2010 | 2011 | 2012 |
|---------------------------------|------|------|------|------|------|
| Faculty                         | 143  | 145  | 143  | 135  | 137  |
| Instructional Staff             | 143  | 142  | 145  | 182  | 171  |
| Academic Staff & Limited Appts. | 243  | 266  | 287  | 299  | 401  |
| Classified Staff                | 101  | 105  | 109  | 89   | 94   |
| Employees-in-Training           | 1    | 3    | 6    | 9    | 7    |
| Total                           | 631  | 661  | 690  | 714  | 810  |