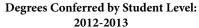

**Degrees Conferred by Student Level** 

|                           | 2008-09 | 2009-10 | 2010-11 | 2011-12 | 2012-13 |
|---------------------------|---------|---------|---------|---------|---------|
| School of Education Total | 724     | 646     | 699     | 718     | 709     |
| Bachelors                 | 448     | 386     | 361     | 393     | 421     |
| Masters                   | 204     | 187     | 250     | 222     | 216     |
| Ph.D.                     | 72      | 73      | 88      | 103     | 72      |
| % Bachelors               | 61.9%   | 59.8%   | 51.6%   | 54.7%   | 59.4%   |
| % Masters                 | 28.2%   | 28.9%   | 35.8%   | 30.9%   | 30.5%   |
| % Ph. D.                  | 9.9%    | 11.3%   | 12.6%   | 14.3%   | 10.2%   |