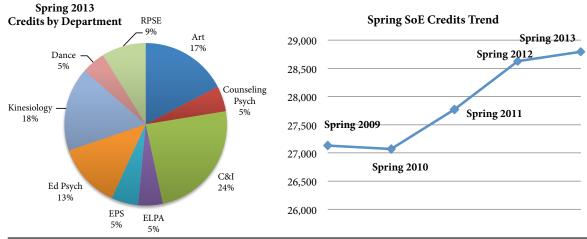

| Dep  | artment                                       | Spring 2009 | Spring 2010 | Spring 2011 | Spring 2012 | Spring 2013 |
|------|-----------------------------------------------|-------------|-------------|-------------|-------------|-------------|
|      | Art                                           | 4,845       | 4,826       | 5,061       | 5,226       | 4,999       |
|      | Counseling Psychology*                        | 1,171       | 1,658       | 1,312       | 1,464       | 1,456       |
|      | Curriculum and Instruction                    | 6,872       | 6,603       | 7,037       | 6,844       | 6,962       |
|      | Educational Leadership & Policy Analysis*     | 1,374       | 1,437       | 1,243       | 1,490       | 1,413       |
|      | Educational Policy Studies*                   | 1,407       | 1,214       | 1,394       | 1,512       | 1,541       |
|      | Educational Psychology*                       | 3,072       | 3,042       | 3,384       | 3,450       | 3,717       |
|      | Kinesiology                                   | 5,067       | 4,911       | 4,963       | 5,205       | 4,804       |
|      | Dance                                         | 1,418       | 1,182       | 1,379       | 1,179       | 1,360       |
|      | Rehabilitation Psychology & Special Education | 1,905       | 2,197       | 1,998       | 2,257       | 2,542       |
| Tota | 1                                             | 27,131      | 27,070      | 27,771      | 28,626      | 28,794      |