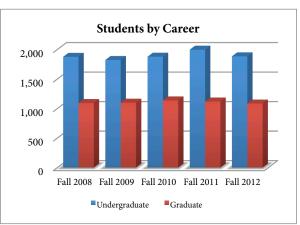

#### **Enrollment Trends**

| Fall 2008 | Fall 2009                                                                             | Fall 2010                                                                                                                                                                                                                                                                                                                                                                                                                                                                                         | Fall 2011                                                                                                                                                                                                                                                                                                                                                                                                                                                                                                                                                                                                                                                                                                                             | Fall 2012                                                                                                                                                                                                                                                                                                                                                                                                                                                                                                                                                                                                                                                                                                                                                                                                                                                                                                                                                                 |
|-----------|---------------------------------------------------------------------------------------|---------------------------------------------------------------------------------------------------------------------------------------------------------------------------------------------------------------------------------------------------------------------------------------------------------------------------------------------------------------------------------------------------------------------------------------------------------------------------------------------------|---------------------------------------------------------------------------------------------------------------------------------------------------------------------------------------------------------------------------------------------------------------------------------------------------------------------------------------------------------------------------------------------------------------------------------------------------------------------------------------------------------------------------------------------------------------------------------------------------------------------------------------------------------------------------------------------------------------------------------------|---------------------------------------------------------------------------------------------------------------------------------------------------------------------------------------------------------------------------------------------------------------------------------------------------------------------------------------------------------------------------------------------------------------------------------------------------------------------------------------------------------------------------------------------------------------------------------------------------------------------------------------------------------------------------------------------------------------------------------------------------------------------------------------------------------------------------------------------------------------------------------------------------------------------------------------------------------------------------|
| 2,987     | 2,934                                                                                 | 3,029                                                                                                                                                                                                                                                                                                                                                                                                                                                                                             | 3,131                                                                                                                                                                                                                                                                                                                                                                                                                                                                                                                                                                                                                                                                                                                                 | 2,983                                                                                                                                                                                                                                                                                                                                                                                                                                                                                                                                                                                                                                                                                                                                                                                                                                                                                                                                                                     |
| 20        | 13                                                                                    | 14                                                                                                                                                                                                                                                                                                                                                                                                                                                                                                | 16                                                                                                                                                                                                                                                                                                                                                                                                                                                                                                                                                                                                                                                                                                                                    | 15                                                                                                                                                                                                                                                                                                                                                                                                                                                                                                                                                                                                                                                                                                                                                                                                                                                                                                                                                                        |
| 2,967     | 2,921                                                                                 | 3,015                                                                                                                                                                                                                                                                                                                                                                                                                                                                                             | 3,115                                                                                                                                                                                                                                                                                                                                                                                                                                                                                                                                                                                                                                                                                                                                 | 2,968                                                                                                                                                                                                                                                                                                                                                                                                                                                                                                                                                                                                                                                                                                                                                                                                                                                                                                                                                                     |
| 1,875     | 1,822                                                                                 | 1,877                                                                                                                                                                                                                                                                                                                                                                                                                                                                                             | 1,996                                                                                                                                                                                                                                                                                                                                                                                                                                                                                                                                                                                                                                                                                                                                 | 1,884                                                                                                                                                                                                                                                                                                                                                                                                                                                                                                                                                                                                                                                                                                                                                                                                                                                                                                                                                                     |
| 1,396     | 1,350                                                                                 | 1,371                                                                                                                                                                                                                                                                                                                                                                                                                                                                                             | 1,447                                                                                                                                                                                                                                                                                                                                                                                                                                                                                                                                                                                                                                                                                                                                 | 1,362                                                                                                                                                                                                                                                                                                                                                                                                                                                                                                                                                                                                                                                                                                                                                                                                                                                                                                                                                                     |
| 479       | 472                                                                                   | 506                                                                                                                                                                                                                                                                                                                                                                                                                                                                                               | 549                                                                                                                                                                                                                                                                                                                                                                                                                                                                                                                                                                                                                                                                                                                                   | 522                                                                                                                                                                                                                                                                                                                                                                                                                                                                                                                                                                                                                                                                                                                                                                                                                                                                                                                                                                       |
| 77        | 65                                                                                    | 54                                                                                                                                                                                                                                                                                                                                                                                                                                                                                                | 69                                                                                                                                                                                                                                                                                                                                                                                                                                                                                                                                                                                                                                                                                                                                    | 70                                                                                                                                                                                                                                                                                                                                                                                                                                                                                                                                                                                                                                                                                                                                                                                                                                                                                                                                                                        |
| 1,798     | 1,757                                                                                 | 1,823                                                                                                                                                                                                                                                                                                                                                                                                                                                                                             | 1,927                                                                                                                                                                                                                                                                                                                                                                                                                                                                                                                                                                                                                                                                                                                                 | 1,814                                                                                                                                                                                                                                                                                                                                                                                                                                                                                                                                                                                                                                                                                                                                                                                                                                                                                                                                                                     |
| 1,443     | 1,408                                                                                 | 1,473                                                                                                                                                                                                                                                                                                                                                                                                                                                                                             | 1,557                                                                                                                                                                                                                                                                                                                                                                                                                                                                                                                                                                                                                                                                                                                                 | 1,441                                                                                                                                                                                                                                                                                                                                                                                                                                                                                                                                                                                                                                                                                                                                                                                                                                                                                                                                                                     |
| 286       | 276                                                                                   | 404                                                                                                                                                                                                                                                                                                                                                                                                                                                                                               | 287                                                                                                                                                                                                                                                                                                                                                                                                                                                                                                                                                                                                                                                                                                                                   | 294                                                                                                                                                                                                                                                                                                                                                                                                                                                                                                                                                                                                                                                                                                                                                                                                                                                                                                                                                                       |
| 146       | 138                                                                                   | 143                                                                                                                                                                                                                                                                                                                                                                                                                                                                                               | 152                                                                                                                                                                                                                                                                                                                                                                                                                                                                                                                                                                                                                                                                                                                                   | 149                                                                                                                                                                                                                                                                                                                                                                                                                                                                                                                                                                                                                                                                                                                                                                                                                                                                                                                                                                       |
| 1,092     | 1,099                                                                                 | 1,138                                                                                                                                                                                                                                                                                                                                                                                                                                                                                             | 1,119                                                                                                                                                                                                                                                                                                                                                                                                                                                                                                                                                                                                                                                                                                                                 | 1,084                                                                                                                                                                                                                                                                                                                                                                                                                                                                                                                                                                                                                                                                                                                                                                                                                                                                                                                                                                     |
| 729       | 744                                                                                   | 760                                                                                                                                                                                                                                                                                                                                                                                                                                                                                               | 754                                                                                                                                                                                                                                                                                                                                                                                                                                                                                                                                                                                                                                                                                                                                   | 745                                                                                                                                                                                                                                                                                                                                                                                                                                                                                                                                                                                                                                                                                                                                                                                                                                                                                                                                                                       |
| 363       | 355                                                                                   | 378                                                                                                                                                                                                                                                                                                                                                                                                                                                                                               | 365                                                                                                                                                                                                                                                                                                                                                                                                                                                                                                                                                                                                                                                                                                                                   | 339                                                                                                                                                                                                                                                                                                                                                                                                                                                                                                                                                                                                                                                                                                                                                                                                                                                                                                                                                                       |
| 377       | 384                                                                                   | 406                                                                                                                                                                                                                                                                                                                                                                                                                                                                                               | 349                                                                                                                                                                                                                                                                                                                                                                                                                                                                                                                                                                                                                                                                                                                                   | 321                                                                                                                                                                                                                                                                                                                                                                                                                                                                                                                                                                                                                                                                                                                                                                                                                                                                                                                                                                       |
| 715       | 715                                                                                   | 732                                                                                                                                                                                                                                                                                                                                                                                                                                                                                               | 770                                                                                                                                                                                                                                                                                                                                                                                                                                                                                                                                                                                                                                                                                                                                   | 763                                                                                                                                                                                                                                                                                                                                                                                                                                                                                                                                                                                                                                                                                                                                                                                                                                                                                                                                                                       |
| 636       | 617                                                                                   | 643                                                                                                                                                                                                                                                                                                                                                                                                                                                                                               | 613                                                                                                                                                                                                                                                                                                                                                                                                                                                                                                                                                                                                                                                                                                                                   | 561                                                                                                                                                                                                                                                                                                                                                                                                                                                                                                                                                                                                                                                                                                                                                                                                                                                                                                                                                                       |
| 436       | 462                                                                                   | 495                                                                                                                                                                                                                                                                                                                                                                                                                                                                                               | 487                                                                                                                                                                                                                                                                                                                                                                                                                                                                                                                                                                                                                                                                                                                                   | 507                                                                                                                                                                                                                                                                                                                                                                                                                                                                                                                                                                                                                                                                                                                                                                                                                                                                                                                                                                       |
| 20        | 20                                                                                    | 19                                                                                                                                                                                                                                                                                                                                                                                                                                                                                                | 19                                                                                                                                                                                                                                                                                                                                                                                                                                                                                                                                                                                                                                                                                                                                    | 16                                                                                                                                                                                                                                                                                                                                                                                                                                                                                                                                                                                                                                                                                                                                                                                                                                                                                                                                                                        |
|           | 2,987 20 2,967  1,875 1,396 479 77 1,798 1,443 286 146  1,092 729 363 377 715 636 436 | 2,987         2,934           20         13           2,967         2,921           1,875         1,822           1,396         1,350           479         472           77         65           1,798         1,757           1,443         1,408           286         276           146         138           1,092         1,099           729         744           363         355           377         384           715         715           636         617           436         462 | 2,987         2,934         3,029           20         13         14           2,967         2,921         3,015           1,875         1,822         1,877           1,396         1,350         1,371           479         472         506           77         65         54           1,798         1,757         1,823           1,443         1,408         1,473           286         276         404           146         138         143           1,092         1,099         1,138           729         744         760           363         355         378           377         384         406           715         715         732           636         617         643           436         462         495 | 2,987         2,934         3,029         3,131           20         13         14         16           2,967         2,921         3,015         3,115           1,875         1,822         1,877         1,996           1,396         1,350         1,371         1,447           479         472         506         549           77         65         54         69           1,798         1,757         1,823         1,927           1,443         1,408         1,473         1,557           286         276         404         287           146         138         143         152           1,092         1,099         1,138         1,119           729         744         760         754           363         355         378         365           377         384         406         349           715         715         732         770           636         617         643         613           436         462         495         487 |

Student headcounts are tabulated on the 10th day of the Fall semester of each academic year.

These totals match the annual Enrollment Reports from the Office of the Registrar.