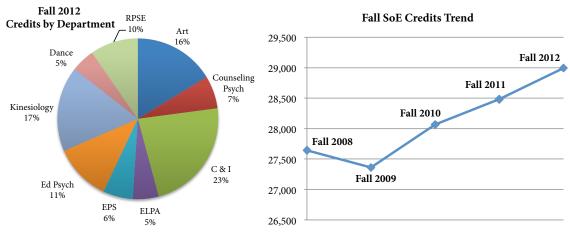

### Instruction

**Credit Production by Department - Fall Semesters** 

| Dep  | artment                                       | Fall 2008 | Fall 2009 | Fall 2010 | Fall 2011 | Fall 2012 |
|------|-----------------------------------------------|-----------|-----------|-----------|-----------|-----------|
|      | Art                                           | 5,075     | 4,803     | 5,367     | 5,189     | 4,732     |
|      | Counseling Psychology*                        | 1,386     | 1,780     | 1,792     | 1,904     | 1,909     |
|      | Curriculum and Instruction                    | 6,608     | 6,256     | 6,278     | 6,284     | 6,642     |
|      | Educational Leadership & Policy Analysis*     | 1,479     | 1,526     | 1,296     | 1,333     | 1,514     |
|      | Educational Policy Studies*                   | 1,688     | 1,394     | 1,486     | 1,746     | 1,741     |
|      | Educational Psychology*                       | 3,283     | 3,375     | 3,338     | 3,126     | 3,318     |
|      | Kinesiology                                   | 4,607     | 4,616     | 4,833     | 5,129     | 4,967     |
|      | Dance                                         | 1,406     | 1,320     | 1,370     | 1,324     | 1,369     |
|      | Rehabilitation Psychology & Special Education | 2,111     | 2,291     | 2,307     | 2,449     | 2,804     |
| Tota | ıl                                            | 27,641    | 27,360    | 28,066    | 28,483    | 28,996    |