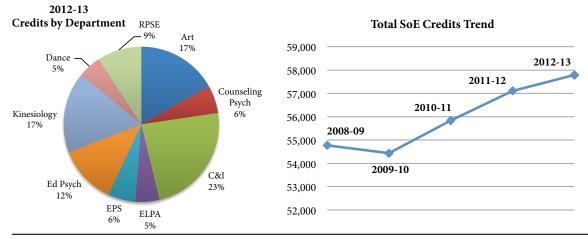

| Dep  | artment                                       | 2008-09 | 2009-10 | 2010-11 | 2011-12 | 2012-13 |
|------|-----------------------------------------------|---------|---------|---------|---------|---------|
|      | Art                                           | 9,920   | 9,629   | 10,428  | 10,415  | 9,730   |
|      | Counseling Psychology*                        | 2,556   | 3,438   | 3,104   | 3,368   | 3,365   |
|      | Curriculum and Instruction                    | 13,481  | 12,859  | 13,315  | 13,129  | 13,604  |
|      | Educational Leadership & Policy Analysis*     | 2,853   | 2,963   | 2,539   | 2,823   | 2,927   |
|      | Educational Policy Studies*                   | 3,095   | 2,608   | 2,880   | 3,258   | 3,281   |
|      | Educational Psychology*                       | 6,355   | 6,417   | 6,722   | 6,576   | 7,035   |
|      | Kinesiology                                   | 9,674   | 9,527   | 9,796   | 10,333  | 9,771   |
|      | Dance                                         | 2,824   | 2,502   | 2,748   | 2,503   | 2,728   |
|      | Rehabilitation Psychology & Special Education | 4,016   | 4,488   | 4,305   | 4,706   | 5,346   |
| Tota | 1                                             | 54,772  | 54,431  | 55,836  | 57,109  | 57,787  |