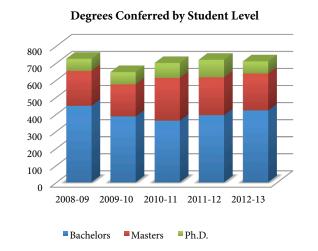

**Degrees Conferred by Student Level** 

|                           | 2008-09 | 2009-10 | 2010-11 | 2011-12 | 2012-13 |
|---------------------------|---------|---------|---------|---------|---------|
| School of Education Total | 724     | 646     | 699     | 718     | 709     |
| Bachelors                 | 448     | 386     | 361     | 393     | 421     |
| Masters                   | 204     | 187     | 250     | 222     | 216     |
| Ph.D.                     | 72      | 73      | 88      | 103     | 72      |
| % Bachelors               | 61.9%   | 59.8%   | 51.6%   | 54.7%   | 59.4%   |
| % Masters                 | 28.2%   | 28.9%   | 35.8%   | 30.9%   | 30.5%   |
| % Ph. D.                  | 9.9%    | 11.3%   | 12.6%   | 14.3%   | 10.2%   |

The yearly degrees conferred totals are calculated starting with the fall and run through the summer semester.