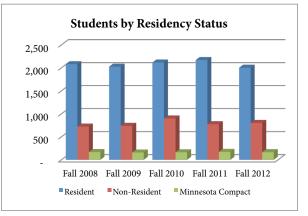

#### **Enrollment Trends**

| Fall 2008 | Fall 2009                                                                             | Fall 2010                                                                                                                                                                                                                                                                                                                                                                                                                                                                                         | Fall 2011                                                                                                                                                                                                                                                                                                                                                                                                                                                                                                                                                                                                                                                                                                                             | Fall 2012                                                                                                                                                                                                                                                                                                                                                                                                                                                                                                                                                                                                                                                                                                                                                                                                                                                                                                                                                                 |
|-----------|---------------------------------------------------------------------------------------|---------------------------------------------------------------------------------------------------------------------------------------------------------------------------------------------------------------------------------------------------------------------------------------------------------------------------------------------------------------------------------------------------------------------------------------------------------------------------------------------------|---------------------------------------------------------------------------------------------------------------------------------------------------------------------------------------------------------------------------------------------------------------------------------------------------------------------------------------------------------------------------------------------------------------------------------------------------------------------------------------------------------------------------------------------------------------------------------------------------------------------------------------------------------------------------------------------------------------------------------------|---------------------------------------------------------------------------------------------------------------------------------------------------------------------------------------------------------------------------------------------------------------------------------------------------------------------------------------------------------------------------------------------------------------------------------------------------------------------------------------------------------------------------------------------------------------------------------------------------------------------------------------------------------------------------------------------------------------------------------------------------------------------------------------------------------------------------------------------------------------------------------------------------------------------------------------------------------------------------|
| 2,987     | 2,934                                                                                 | 3,029                                                                                                                                                                                                                                                                                                                                                                                                                                                                                             | 3,131                                                                                                                                                                                                                                                                                                                                                                                                                                                                                                                                                                                                                                                                                                                                 | 2,983                                                                                                                                                                                                                                                                                                                                                                                                                                                                                                                                                                                                                                                                                                                                                                                                                                                                                                                                                                     |
| 20        | 13                                                                                    | 14                                                                                                                                                                                                                                                                                                                                                                                                                                                                                                | 16                                                                                                                                                                                                                                                                                                                                                                                                                                                                                                                                                                                                                                                                                                                                    | 15                                                                                                                                                                                                                                                                                                                                                                                                                                                                                                                                                                                                                                                                                                                                                                                                                                                                                                                                                                        |
| 2,967     | 2,921                                                                                 | 3,015                                                                                                                                                                                                                                                                                                                                                                                                                                                                                             | 3,115                                                                                                                                                                                                                                                                                                                                                                                                                                                                                                                                                                                                                                                                                                                                 | 2,968                                                                                                                                                                                                                                                                                                                                                                                                                                                                                                                                                                                                                                                                                                                                                                                                                                                                                                                                                                     |
| 1,875     | 1,822                                                                                 | 1,877                                                                                                                                                                                                                                                                                                                                                                                                                                                                                             | 1,996                                                                                                                                                                                                                                                                                                                                                                                                                                                                                                                                                                                                                                                                                                                                 | 1,884                                                                                                                                                                                                                                                                                                                                                                                                                                                                                                                                                                                                                                                                                                                                                                                                                                                                                                                                                                     |
| 1,396     | 1,350                                                                                 | 1,371                                                                                                                                                                                                                                                                                                                                                                                                                                                                                             | 1,447                                                                                                                                                                                                                                                                                                                                                                                                                                                                                                                                                                                                                                                                                                                                 | 1,362                                                                                                                                                                                                                                                                                                                                                                                                                                                                                                                                                                                                                                                                                                                                                                                                                                                                                                                                                                     |
| 479       | 472                                                                                   | 506                                                                                                                                                                                                                                                                                                                                                                                                                                                                                               | 549                                                                                                                                                                                                                                                                                                                                                                                                                                                                                                                                                                                                                                                                                                                                   | 522                                                                                                                                                                                                                                                                                                                                                                                                                                                                                                                                                                                                                                                                                                                                                                                                                                                                                                                                                                       |
| 77        | 65                                                                                    | 54                                                                                                                                                                                                                                                                                                                                                                                                                                                                                                | 69                                                                                                                                                                                                                                                                                                                                                                                                                                                                                                                                                                                                                                                                                                                                    | 70                                                                                                                                                                                                                                                                                                                                                                                                                                                                                                                                                                                                                                                                                                                                                                                                                                                                                                                                                                        |
| 1,798     | 1,757                                                                                 | 1,823                                                                                                                                                                                                                                                                                                                                                                                                                                                                                             | 1,927                                                                                                                                                                                                                                                                                                                                                                                                                                                                                                                                                                                                                                                                                                                                 | 1,814                                                                                                                                                                                                                                                                                                                                                                                                                                                                                                                                                                                                                                                                                                                                                                                                                                                                                                                                                                     |
| 1,443     | 1,408                                                                                 | 1,473                                                                                                                                                                                                                                                                                                                                                                                                                                                                                             | 1,557                                                                                                                                                                                                                                                                                                                                                                                                                                                                                                                                                                                                                                                                                                                                 | 1,441                                                                                                                                                                                                                                                                                                                                                                                                                                                                                                                                                                                                                                                                                                                                                                                                                                                                                                                                                                     |
| 286       | 276                                                                                   | 404                                                                                                                                                                                                                                                                                                                                                                                                                                                                                               | 287                                                                                                                                                                                                                                                                                                                                                                                                                                                                                                                                                                                                                                                                                                                                   | 294                                                                                                                                                                                                                                                                                                                                                                                                                                                                                                                                                                                                                                                                                                                                                                                                                                                                                                                                                                       |
| 146       | 138                                                                                   | 143                                                                                                                                                                                                                                                                                                                                                                                                                                                                                               | 152                                                                                                                                                                                                                                                                                                                                                                                                                                                                                                                                                                                                                                                                                                                                   | 149                                                                                                                                                                                                                                                                                                                                                                                                                                                                                                                                                                                                                                                                                                                                                                                                                                                                                                                                                                       |
| 1,092     | 1,099                                                                                 | 1,138                                                                                                                                                                                                                                                                                                                                                                                                                                                                                             | 1,119                                                                                                                                                                                                                                                                                                                                                                                                                                                                                                                                                                                                                                                                                                                                 | 1,084                                                                                                                                                                                                                                                                                                                                                                                                                                                                                                                                                                                                                                                                                                                                                                                                                                                                                                                                                                     |
| 729       | 744                                                                                   | 760                                                                                                                                                                                                                                                                                                                                                                                                                                                                                               | 754                                                                                                                                                                                                                                                                                                                                                                                                                                                                                                                                                                                                                                                                                                                                   | 745                                                                                                                                                                                                                                                                                                                                                                                                                                                                                                                                                                                                                                                                                                                                                                                                                                                                                                                                                                       |
| 363       | 355                                                                                   | 378                                                                                                                                                                                                                                                                                                                                                                                                                                                                                               | 365                                                                                                                                                                                                                                                                                                                                                                                                                                                                                                                                                                                                                                                                                                                                   | 339                                                                                                                                                                                                                                                                                                                                                                                                                                                                                                                                                                                                                                                                                                                                                                                                                                                                                                                                                                       |
| 377       | 384                                                                                   | 406                                                                                                                                                                                                                                                                                                                                                                                                                                                                                               | 349                                                                                                                                                                                                                                                                                                                                                                                                                                                                                                                                                                                                                                                                                                                                   | 321                                                                                                                                                                                                                                                                                                                                                                                                                                                                                                                                                                                                                                                                                                                                                                                                                                                                                                                                                                       |
| 715       | 715                                                                                   | 732                                                                                                                                                                                                                                                                                                                                                                                                                                                                                               | 770                                                                                                                                                                                                                                                                                                                                                                                                                                                                                                                                                                                                                                                                                                                                   | 763                                                                                                                                                                                                                                                                                                                                                                                                                                                                                                                                                                                                                                                                                                                                                                                                                                                                                                                                                                       |
| 636       | 617                                                                                   | 643                                                                                                                                                                                                                                                                                                                                                                                                                                                                                               | 613                                                                                                                                                                                                                                                                                                                                                                                                                                                                                                                                                                                                                                                                                                                                   | 561                                                                                                                                                                                                                                                                                                                                                                                                                                                                                                                                                                                                                                                                                                                                                                                                                                                                                                                                                                       |
| 436       | 462                                                                                   | 495                                                                                                                                                                                                                                                                                                                                                                                                                                                                                               | 487                                                                                                                                                                                                                                                                                                                                                                                                                                                                                                                                                                                                                                                                                                                                   | 507                                                                                                                                                                                                                                                                                                                                                                                                                                                                                                                                                                                                                                                                                                                                                                                                                                                                                                                                                                       |
| 20        | 20                                                                                    | 19                                                                                                                                                                                                                                                                                                                                                                                                                                                                                                | 19                                                                                                                                                                                                                                                                                                                                                                                                                                                                                                                                                                                                                                                                                                                                    | 16                                                                                                                                                                                                                                                                                                                                                                                                                                                                                                                                                                                                                                                                                                                                                                                                                                                                                                                                                                        |
|           | 2,987 20 2,967  1,875 1,396 479 77 1,798 1,443 286 146  1,092 729 363 377 715 636 436 | 2,987         2,934           20         13           2,967         2,921           1,875         1,822           1,396         1,350           479         472           77         65           1,798         1,757           1,443         1,408           286         276           146         138           1,092         1,099           729         744           363         355           377         384           715         715           636         617           436         462 | 2,987         2,934         3,029           20         13         14           2,967         2,921         3,015           1,875         1,822         1,877           1,396         1,350         1,371           479         472         506           77         65         54           1,798         1,757         1,823           1,443         1,408         1,473           286         276         404           146         138         143           1,092         1,099         1,138           729         744         760           363         355         378           377         384         406           715         715         732           636         617         643           436         462         495 | 2,987         2,934         3,029         3,131           20         13         14         16           2,967         2,921         3,015         3,115           1,875         1,822         1,877         1,996           1,396         1,350         1,371         1,447           479         472         506         549           77         65         54         69           1,798         1,757         1,823         1,927           1,443         1,408         1,473         1,557           286         276         404         287           146         138         143         152           1,092         1,099         1,138         1,119           729         744         760         754           363         355         378         365           377         384         406         349           715         715         732         770           636         617         643         613           436         462         495         487 |

Student headcounts are tabulated on the 10th day of the Fall semester of each academic year.

These totals match the annual Enrollment Reports from the Office of the Registrar.