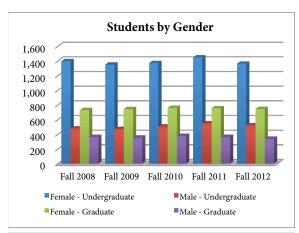

#### **Enrollment Trends**

| Fall 2008 | Fall 2009                                                                             | Fall 2010                                                                                                                                                                                                                                                                                                                                                                                                                                                                                         | Fall 2011                                                                                                                                                                                                                                                                                                                                                                                                                                                                                                                                                                                                                                                                                                                             | Fall 2012                                                                                                                                                                                                                                                                                                                                                                                                                                                                                                                                                                                                                                                                                                                                                                                                                                                                                                                                                                 |
|-----------|---------------------------------------------------------------------------------------|---------------------------------------------------------------------------------------------------------------------------------------------------------------------------------------------------------------------------------------------------------------------------------------------------------------------------------------------------------------------------------------------------------------------------------------------------------------------------------------------------|---------------------------------------------------------------------------------------------------------------------------------------------------------------------------------------------------------------------------------------------------------------------------------------------------------------------------------------------------------------------------------------------------------------------------------------------------------------------------------------------------------------------------------------------------------------------------------------------------------------------------------------------------------------------------------------------------------------------------------------|---------------------------------------------------------------------------------------------------------------------------------------------------------------------------------------------------------------------------------------------------------------------------------------------------------------------------------------------------------------------------------------------------------------------------------------------------------------------------------------------------------------------------------------------------------------------------------------------------------------------------------------------------------------------------------------------------------------------------------------------------------------------------------------------------------------------------------------------------------------------------------------------------------------------------------------------------------------------------|
| 2,987     | 2,934                                                                                 | 3,029                                                                                                                                                                                                                                                                                                                                                                                                                                                                                             | 3,131                                                                                                                                                                                                                                                                                                                                                                                                                                                                                                                                                                                                                                                                                                                                 | 2,983                                                                                                                                                                                                                                                                                                                                                                                                                                                                                                                                                                                                                                                                                                                                                                                                                                                                                                                                                                     |
| 20        | 13                                                                                    | 14                                                                                                                                                                                                                                                                                                                                                                                                                                                                                                | 16                                                                                                                                                                                                                                                                                                                                                                                                                                                                                                                                                                                                                                                                                                                                    | 15                                                                                                                                                                                                                                                                                                                                                                                                                                                                                                                                                                                                                                                                                                                                                                                                                                                                                                                                                                        |
| 2,967     | 2,921                                                                                 | 3,015                                                                                                                                                                                                                                                                                                                                                                                                                                                                                             | 3,115                                                                                                                                                                                                                                                                                                                                                                                                                                                                                                                                                                                                                                                                                                                                 | 2,968                                                                                                                                                                                                                                                                                                                                                                                                                                                                                                                                                                                                                                                                                                                                                                                                                                                                                                                                                                     |
| 1,875     | 1,822                                                                                 | 1,877                                                                                                                                                                                                                                                                                                                                                                                                                                                                                             | 1,996                                                                                                                                                                                                                                                                                                                                                                                                                                                                                                                                                                                                                                                                                                                                 | 1,884                                                                                                                                                                                                                                                                                                                                                                                                                                                                                                                                                                                                                                                                                                                                                                                                                                                                                                                                                                     |
| 1,396     | 1,350                                                                                 | 1,371                                                                                                                                                                                                                                                                                                                                                                                                                                                                                             | 1,447                                                                                                                                                                                                                                                                                                                                                                                                                                                                                                                                                                                                                                                                                                                                 | 1,362                                                                                                                                                                                                                                                                                                                                                                                                                                                                                                                                                                                                                                                                                                                                                                                                                                                                                                                                                                     |
| 479       | 472                                                                                   | 506                                                                                                                                                                                                                                                                                                                                                                                                                                                                                               | 549                                                                                                                                                                                                                                                                                                                                                                                                                                                                                                                                                                                                                                                                                                                                   | 522                                                                                                                                                                                                                                                                                                                                                                                                                                                                                                                                                                                                                                                                                                                                                                                                                                                                                                                                                                       |
| 77        | 65                                                                                    | 54                                                                                                                                                                                                                                                                                                                                                                                                                                                                                                | 69                                                                                                                                                                                                                                                                                                                                                                                                                                                                                                                                                                                                                                                                                                                                    | 70                                                                                                                                                                                                                                                                                                                                                                                                                                                                                                                                                                                                                                                                                                                                                                                                                                                                                                                                                                        |
| 1,798     | 1,757                                                                                 | 1,823                                                                                                                                                                                                                                                                                                                                                                                                                                                                                             | 1,927                                                                                                                                                                                                                                                                                                                                                                                                                                                                                                                                                                                                                                                                                                                                 | 1,814                                                                                                                                                                                                                                                                                                                                                                                                                                                                                                                                                                                                                                                                                                                                                                                                                                                                                                                                                                     |
| 1,443     | 1,408                                                                                 | 1,473                                                                                                                                                                                                                                                                                                                                                                                                                                                                                             | 1,557                                                                                                                                                                                                                                                                                                                                                                                                                                                                                                                                                                                                                                                                                                                                 | 1,441                                                                                                                                                                                                                                                                                                                                                                                                                                                                                                                                                                                                                                                                                                                                                                                                                                                                                                                                                                     |
| 286       | 276                                                                                   | 404                                                                                                                                                                                                                                                                                                                                                                                                                                                                                               | 287                                                                                                                                                                                                                                                                                                                                                                                                                                                                                                                                                                                                                                                                                                                                   | 294                                                                                                                                                                                                                                                                                                                                                                                                                                                                                                                                                                                                                                                                                                                                                                                                                                                                                                                                                                       |
| 146       | 138                                                                                   | 143                                                                                                                                                                                                                                                                                                                                                                                                                                                                                               | 152                                                                                                                                                                                                                                                                                                                                                                                                                                                                                                                                                                                                                                                                                                                                   | 149                                                                                                                                                                                                                                                                                                                                                                                                                                                                                                                                                                                                                                                                                                                                                                                                                                                                                                                                                                       |
| 1,092     | 1,099                                                                                 | 1,138                                                                                                                                                                                                                                                                                                                                                                                                                                                                                             | 1,119                                                                                                                                                                                                                                                                                                                                                                                                                                                                                                                                                                                                                                                                                                                                 | 1,084                                                                                                                                                                                                                                                                                                                                                                                                                                                                                                                                                                                                                                                                                                                                                                                                                                                                                                                                                                     |
| 729       | 744                                                                                   | 760                                                                                                                                                                                                                                                                                                                                                                                                                                                                                               | 754                                                                                                                                                                                                                                                                                                                                                                                                                                                                                                                                                                                                                                                                                                                                   | 745                                                                                                                                                                                                                                                                                                                                                                                                                                                                                                                                                                                                                                                                                                                                                                                                                                                                                                                                                                       |
| 363       | 355                                                                                   | 378                                                                                                                                                                                                                                                                                                                                                                                                                                                                                               | 365                                                                                                                                                                                                                                                                                                                                                                                                                                                                                                                                                                                                                                                                                                                                   | 339                                                                                                                                                                                                                                                                                                                                                                                                                                                                                                                                                                                                                                                                                                                                                                                                                                                                                                                                                                       |
| 377       | 384                                                                                   | 406                                                                                                                                                                                                                                                                                                                                                                                                                                                                                               | 349                                                                                                                                                                                                                                                                                                                                                                                                                                                                                                                                                                                                                                                                                                                                   | 321                                                                                                                                                                                                                                                                                                                                                                                                                                                                                                                                                                                                                                                                                                                                                                                                                                                                                                                                                                       |
| 715       | 715                                                                                   | 732                                                                                                                                                                                                                                                                                                                                                                                                                                                                                               | 770                                                                                                                                                                                                                                                                                                                                                                                                                                                                                                                                                                                                                                                                                                                                   | 763                                                                                                                                                                                                                                                                                                                                                                                                                                                                                                                                                                                                                                                                                                                                                                                                                                                                                                                                                                       |
| 636       | 617                                                                                   | 643                                                                                                                                                                                                                                                                                                                                                                                                                                                                                               | 613                                                                                                                                                                                                                                                                                                                                                                                                                                                                                                                                                                                                                                                                                                                                   | 561                                                                                                                                                                                                                                                                                                                                                                                                                                                                                                                                                                                                                                                                                                                                                                                                                                                                                                                                                                       |
| 436       | 462                                                                                   | 495                                                                                                                                                                                                                                                                                                                                                                                                                                                                                               | 487                                                                                                                                                                                                                                                                                                                                                                                                                                                                                                                                                                                                                                                                                                                                   | 507                                                                                                                                                                                                                                                                                                                                                                                                                                                                                                                                                                                                                                                                                                                                                                                                                                                                                                                                                                       |
| 20        | 20                                                                                    | 19                                                                                                                                                                                                                                                                                                                                                                                                                                                                                                | 19                                                                                                                                                                                                                                                                                                                                                                                                                                                                                                                                                                                                                                                                                                                                    | 16                                                                                                                                                                                                                                                                                                                                                                                                                                                                                                                                                                                                                                                                                                                                                                                                                                                                                                                                                                        |
|           | 2,987 20 2,967  1,875 1,396 479 77 1,798 1,443 286 146  1,092 729 363 377 715 636 436 | 2,987         2,934           20         13           2,967         2,921           1,875         1,822           1,396         1,350           479         472           77         65           1,798         1,757           1,443         1,408           286         276           146         138           1,092         1,099           729         744           363         355           377         384           715         715           636         617           436         462 | 2,987         2,934         3,029           20         13         14           2,967         2,921         3,015           1,875         1,822         1,877           1,396         1,350         1,371           479         472         506           77         65         54           1,798         1,757         1,823           1,443         1,408         1,473           286         276         404           146         138         143           1,092         1,099         1,138           729         744         760           363         355         378           377         384         406           715         715         732           636         617         643           436         462         495 | 2,987         2,934         3,029         3,131           20         13         14         16           2,967         2,921         3,015         3,115           1,875         1,822         1,877         1,996           1,396         1,350         1,371         1,447           479         472         506         549           77         65         54         69           1,798         1,757         1,823         1,927           1,443         1,408         1,473         1,557           286         276         404         287           146         138         143         152           1,092         1,099         1,138         1,119           729         744         760         754           363         355         378         365           377         384         406         349           715         715         732         770           636         617         643         613           436         462         495         487 |

Student headcounts are tabulated on the 10th day of the Fall semester of each academic year.

These totals match the annual Enrollment Reports from the Office of the Registrar.