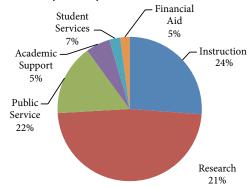

#### **Expenditures Summary**

| Activity              | 2008-09    | 2009-10     | 2010-11     | 2011-12    | 2012-13     |
|-----------------------|------------|-------------|-------------|------------|-------------|
| Instruction           | 27,290,050 | 27,451,768  | 28,289,900  | 27,735,125 | 28,364,174  |
| Research              | 25,654,757 | 23,318,816  | 28,520,081  | 35,483,052 | 51,922,109  |
| Public Service        | 13,262,927 | 24,166,185  | 22,470,013  | 24,866,060 | 17,247,488  |
| Academic Support      | 6,578,300  | 5,811,974   | 6,833,553   | 5,811,039  | 5,891,225   |
| Student Services      | 7,181,677  | 8,099,297   | 7,044,326   | 2,561,733  | 2,661,300   |
| Financial Aid         | 4,729,985  | 5,573,665   | 6,137,419   | 2,211,802  | 2,294,923   |
| Plant Additions       | 1,955,697  | 17,850,399  | 7,842,363   | -          | -           |
| Total                 | 86,653,393 | 112,272,104 | 107,137,655 | 98,668,812 | 108,381,219 |
| Fund Source           |            |             |             |            |             |
| State of WI           | 43,614,293 | 44,449,491  | 45,427,457  | 34,056,511 | 35,115,708  |
| Earned Income / Sales | 17,108,994 | 25,246,102  | 24,362,321  | 34,167,379 | 41,104,953  |
| Other Grants & Gifts  | 11,197,805 | 26,870,634  | 18,744,260  | 17,653,460 | 13,276,605  |
| Federal Grants        | 14,732,301 | 15,705,877  | 18,603,617  | 12,791,462 | 18,883,954  |
| Total                 | 86,653,393 | 112,272,104 | 107,137,655 | 98,668,812 | 108,381,219 |

#### **Expenditures by Activity 2013**