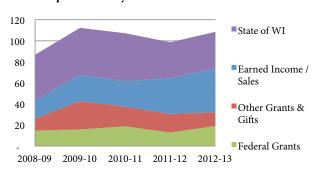

50,399  | 7,842,363   | -          | -           |
| Total                 | 86,653,393 | 112,272,104 | 107,137,655 | 98,668,812 | 108,381,219 |
| Fund Source           |            |             |             |            |             |
| State of WI           | 43,614,293 | 44,449,491  | 45,427,457  | 34,056,511 | 35,115,708  |
| Earned Income / Sales | 17,108,994 | 25,246,102  | 24,362,321  | 34,167,379 | 41,104,953  |
| Other Grants & Gifts  | 11,197,805 | 26,870,634  | 18,744,260  | 17,653,460 | 13,276,605  |
| Federal Grants        | 14,732,301 | 15,705,877  | 18,603,617  | 12,791,462 | 18,883,954  |
| Total                 | 86,653,393 | 112,272,104 | 107,137,655 | 98,668,812 | 108,381,219 |

#### **Expenditures by Activity 2013**



#### **Expenditures by Fund Source 2008-2013**



#### **Expenditures by Funding Source and Activity**

| Fund Source                | 2008-09    | 2009-10     | 2010-11     | 2011-12    | 2012-13     |
|----------------------------|------------|-------------|-------------|------------|-------------|
| School of Education        |            |             |             |            |             |
| State of Wisconsin         | 42,231,627 | 43,296,264  | 44,280,050  | 32,912,873 | 34,164,931  |
| Earned Income / Sales      | 17,108,994 | 25,246,102  | 24,362,321  | 34,167,379 | 41,104,953  |
| Non-Federal Grants & Gifts | 11,197,805 | 26,870,634  | 18,742,899  | 17,651,524 | 13,276,605  |
| Federal Grants             | 14,730,866 | 15,705,768  | 18,603,617  | 12,791,462 | 18,882,275  |
|                            | 85,269,292 | 111,118