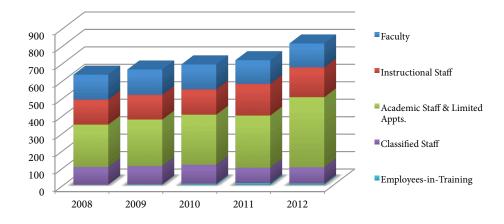

# DATA DIGEST 2013

FTE Employee Category
FTE by Activity & Funding Source
FTE by Administrative Unit
Headcount by Employee Category

**Faculty & Staff** 

**FTE by Employee Category\*** 

| <b>Employee Category</b>              | 2008  | 2009  | 2010  | 2011  | 2012  |
|---------------------------------------|-------|-------|-------|-------|-------|
| Faculty                               | 138.8 | 140.9 | 139.1 | 127.9 | 133.5 |
| Instructional Staff                   | 48.5  | 46.1  | 51.8  | 48.4  | 48.6  |
| Academic Staff & Limited Appointments | 212.1 | 230.1 | 248.8 | 230.5 | 241.3 |
| Classified Staff                      | 94.8  | 99.8  | 102.0 | 81.1  | 88.9  |
| Employees-in-Training                 | 1.6   | 2.3   | 6.3   | 7.6   | 7.8   |
| Student Appointments                  | 156.5 | 165.7 | 166.9 | 154.1 | 162.2 |
| Total                                 | 652.2 | 684.7 | 714.9 | 649.6 | 682.4 |

<sup>\*</sup>FTE Data include all funding sources (state support, federal, and non-federal grants, gifts, and earned income). Totals include LTE, student, and unclassified hourly workers.

Page 10 Source: October Payroll