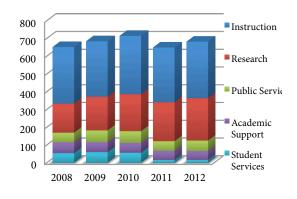

FTE by Activity & Funding Source

| Activity                   | 2008  | 2009  | 2010  | 2011  | 2012  |
|----------------------------|-------|-------|-------|-------|-------|
| Instruction                | 319.0 | 311.8 | 328.2 | 307.9 | 317.7 |
| Research                   | 163.3 | 190.1 | 208.1 | 219.7 | 239.1 |
| Public Service             | 54.7  | 67.0  | 66.7  | 54.6  | 59.0  |
| Academic Support           | 60.7  | 55.6  | 55.2  | 51.3  | 50.1  |
| Student Services           | 54.5  | 60.2  | 56.7  | 16.1  | 16.4  |
| Total                      | 652.2 | 684.7 | 714.9 | 649.6 | 682.4 |
| Funding Source             |       |       |       |       |       |
| State Support              | 439.2 | 432.7 | 444.9 | 381.7 | 392.4 |
| Earned Income / Sales      | 81.4  | 88.5  | 101.2 | 96.8  | 107.6 |
| Non-Federal Gifts & Grants | 47.9  | 59.7  | 63.1  | 63.6  | 66.3  |
| Federal Grants             | 83.7  | 103.9 | 105.7 | 107.5 | 116.0 |
| Total                      | 652.2 | 684.7 | 714.9 | 649.6 | 682.4 |

**FTE Trend by Activity** 

#### **Expenditures Summary**

| Activity              | 2008-09    | 2009-10     | 2010-11     | 2011-12    | 2012-13     |
|-----------------------|------------|-------------|-------------|------------|-------------|
| Instruction           | 27,290,050 | 27,451,768  | 28,289,900  | 27,735,125 | 28,364,174  |
| Research              | 25,654,757 | 23,318,816  | 28,520,081  | 35,483,052 | 51,922,109  |
| Public Service        | 13,262,927 | 24,166,185  | 22,470,013  | 24,866,060 | 17,247,488  |
| Academic Support      | 6,578,300  | 5,811,974   | 6,833,553   | 5,811,039  | 5,891,225   |
| Student Services      | 7,181,677  | 8,099,297   | 7,044,326   | 2,561,733  | 2,661,300   |
| Financial Aid         | 4,729,985  | 5,573,665   | 6,137,419   | 2,211,802  | 2,294,923   |
| Plant Additions       | 1,955,697  | 17,850,399  | 7,842,363   | -          | -           |
| Total                 | 86,653,393 | 112,272,104 | 107,137,655 | 98,668,812 | 108,381,219 |
| Fund Source           |            |             |             |            |             |
| State of WI           | 43,614,293 | 44,449,491  | 45,427,457  | 34,056,511 | 35,115,708  |
| Earned Income / Sales | 17,108,994 | 25,246,102  | 24,362,321  | 34,167,379 | 41,104,953  |
| Other Grants & Gifts  | 11,197,805 | 26,870,634  | 18,744,260  | 17,653,460 | 13,276,605  |
| Federal Grants        | 14,732,301 | 15,705,877  | 18,603,617  | 12,791,462 | 18,883,954  |
| Total                 | 86,653,393 | 112,272,104 | 107,137,655 | 98,668,812 | 108,381,219 |