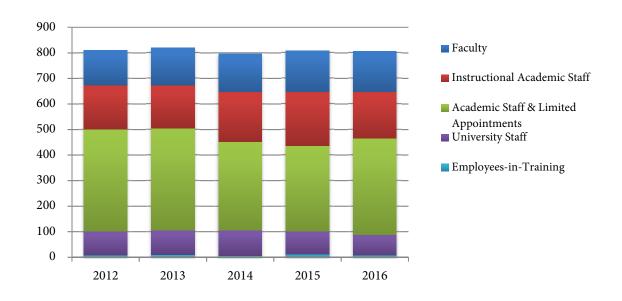

## **Headcount by Employee Category**

| <b>Employee Category</b>              | 2012 | 2013 | 2014 | 2015 | 2016 |
|---------------------------------------|------|------|------|------|------|
| Faculty                               | 137  | 146  | 148  | 160  | 158  |
| Instructional Academic Staff          | 171  | 169  | 197  | 212  | 183  |
| Academic Staff & Limited Appointments | 401  | 400  | 345  | 334  | 378  |
| University Staff                      | 94   | 96   | 100  | 91   | 80   |
| Employees-in-Training                 | 7    | 9    | 6    | 11   | 7    |
| Total                                 | 810  | 820  | 796  | 808  | 806  |