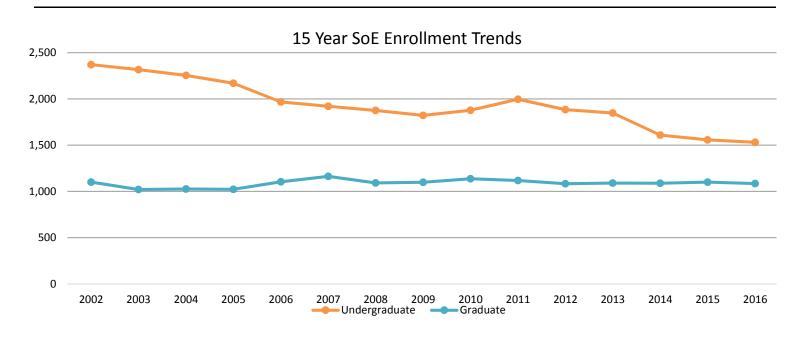

#### **Enrollment Trend Charts**

#### 15 Year SoE Enrollment Trends

|               | 2002  | 2003  | 2004  | 2005  | 2006  | 2007  | 2008  | 2009  | 2010  | 2011  | 2012  | 2013  | 2014  | 2015  | 2016  |
|---------------|-------|-------|-------|-------|-------|-------|-------|-------|-------|-------|-------|-------|-------|-------|-------|
| Undergraduate | 2,371 | 2,317 | 2,254 | 2,169 | 1,968 | 1,920 | 1,875 | 1,822 | 1,877 | 1,996 | 1,884 | 1,848 | 1,610 | 1,558 | 1,531 |
| Graduate      | 1,100 | 1,021 | 1,027 | 1,023 | 1,105 | 1,163 | 1,092 | 1,099 | 1,138 | 1,119 | 1,084 | 1,091 | 1,089 | 1,101 | 1,086 |
| Total         | 3,471 | 3,338 | 3,281 | 3,192 | 3,073 | 3,083 | 2,967 | 2,921 | 3,015 | 3,115 | 2,968 | 2,939 | 2,699 | 2,659 | 2,617 |

Student headcounts are tabulated on the tenth day of the fall Semester of each academic year.