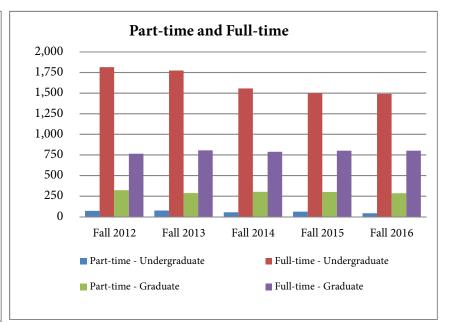

#### **Enrollment Trend Charts**

#### **Enrollment Trends**

|                                           | Fall 2012 | Fall 2013 | Fall 2014 | Fall 2015 | Fall 2016 |
|-------------------------------------------|-----------|-----------|-----------|-----------|-----------|
| <b>Total School of Education Students</b> | 2,983     | 2,955     | 2,706     | 2,661     | 2,621     |
| Special Students                          | 15        | 16        | 7         | 2         | 4         |
| Undergraduate & Graduate                  | 2,968     | 2,939     | 2,699     | 2,659     | 2,617     |
| Undergraduate Students                    | 1,884     | 1,848     | 1,610     | 1,558     | 1,531     |
| Female                                    | 1,362     | 1,340     | 1,192     | 1,195     | 1,191     |
| Male                                      | 522       | 508       | 418       | 363       | 340       |
| Part-time                                 | 70        | 74        | 54        | 61        | 42        |
| Full-time                                 | 1,814     | 1,774     | 1,556     | 1,497     | 1,489     |
| Resident                                  | 1,441     | 1,382     | 1,214     | 1,126     | 1,102     |
| Non-resident                              | 294       | 330       | 276       | 309       | 329       |
| Minnesota Compact                         | 149       | 136       | 120       | 123       | 100       |
| Graduate Students                         | 1,084     | 1,091     | 1,089     | 1,101     | 1,086     |
| Female                                    | 745       | 750       | 745       | 740       | 753       |
| Male                                      | 339       | 341       | 344       | 361       | 333       |
| Part-time                                 | 321       | 286       | 302       | 300       | 285       |
| Full-time                                 | 763       | 805       | 787       | 801       | 801       |
| Resident                                  | 561       | 540       | 521       | 503       | 513       |
| Non-resident                              | 507       | 526       | 540       | 572       | 543       |
| Minnesota Compact                         | 16        | 25        | 28        | 26        | 30        |