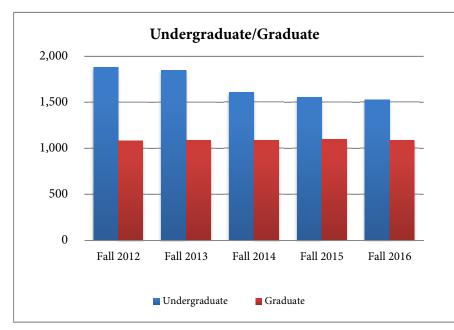

#### **Enrollment Trend Charts**

#### **Enrollment Trends**

|                                           | Fall 2012 | Fall 2013 | Fall 2014 | Fall 2015 | Fall 2016 |
|-------------------------------------------|-----------|-----------|-----------|-----------|-----------|
| <b>Total School of Education Students</b> | 2,983     | 2,955     | 2,706     | 2,661     | 2,621     |
| Special Students                          | 15        | 16        | 7         | 2         | 4         |
| Undergraduate & Graduate                  | 2,968     | 2,939     | 2,699     | 2,659     | 2,617     |
| Undergraduate Students                    | 1,884     | 1,848     | 1,610     | 1,558     | 1,531     |
| Female                                    | 1,362     | 1,340     | 1,192     | 1,195     | 1,191     |
| Male                                      | 522       | 508       | 418       | 363       | 340       |
| Part-time                                 | 70        | 74        | 54        | 61        | 42        |
| Full-time                                 | 1,814     | 1,774     | 1,556     | 1,497     | 1,489     |
| Resident                                  | 1,441     | 1,382     | 1,214     | 1,126     | 1,102     |
| Non-resident                              | 294       | 330       | 276       | 309       | 329       |
| Minnesota Compact                         | 149       | 136       | 120       | 123       | 100       |
| Graduate Students                         | 1,084     | 1,091     | 1,089     | 1,101     | 1,086     |
| Female                                    | 745       | 750       | 745       | 740       | 753       |
| Male                                      | 339       | 341       | 344       | 361       | 333       |
| Part-time                                 | 321       | 286       | 302       | 300       | 285       |
| Full-time                                 | 763       | 805       | 787       | 801       | 801       |
| Resident                                  | 561       | 540       | 521       | 503       | 513       |
| Non-resident                              | 507       | 526       | 540       | 572       | 543       |
| Minnesota Compact                         | 16        | 25        | 28        | 26        | 30        |