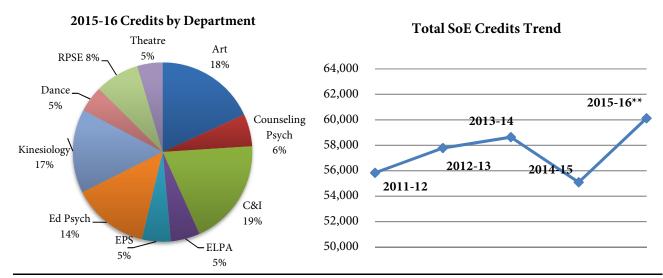

#### **Credit Production by Department - Academic Year (Fall & Spring)**

| Dep  | partment                                      | 2011-12 | 2012-13 | 2013-14 | 2014-15 | 2015-16** |
|------|-----------------------------------------------|---------|---------|---------|---------|-----------|
|      | Art                                           | 10,415  | 9,730   | 9,932   | 9,568   | 10,899    |
|      | Counseling Psychology*                        | 3,368   | 3,365   | 3,263   | 3,547   | 3,506     |
|      | Curriculum & Instruction                      | 13,129  | 13,604  | 13,962  | 11,128  | 11,604    |
|      | Educational Leadership & Policy Analysis*     | 2,823   | 2,927   | 3,098   | 3,143   | 3,165     |
|      | Educational Policy Studies*                   | 3,258   | 3,281   | 3,633   | 3,258   | 3,129     |
|      | Educational Psychology*                       | 6,576   | 7,035   | 6,982   | 7,301   | 8,340     |
|      | Kinesiology                                   | 10,333  | 9,771   | 9,211   | 9,369   | 9,090     |
|      | Dance                                         | 2,503   | 2,728   | 2,682   | 2,752   | 2,821     |
|      | Rehabilitation Psychology & Special Education | 4,706   | 5,346   | 5,870   | 5,025   | 4,821     |
|      | Theatre & Drama                               |         |         |         |         | 2,747     |
| Tota | al                                            | 55,836  | 57,787  | 58,633  | 55,091  | 60,122    |

<sup>\*</sup> Denotes department offers only graduate degree programs but may offer undergraduate courses.

Note: "Credit Follows Instructor" attributes credits to the departments that pay the section instructor's salary.

<sup>\*\*</sup>Theatre & Drama joined SoE in 2015-16 accounting for 54.6% of the increase in credits over 2014-15.