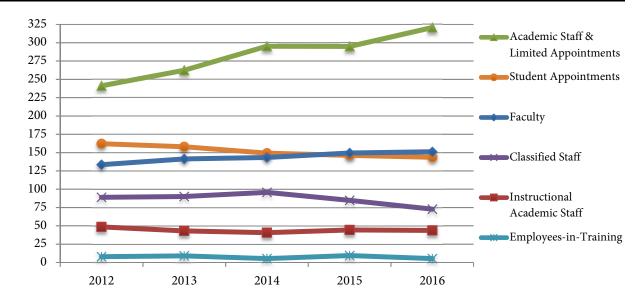

## Faculty & Staff

FTE Employee Category

FTE by Administrative Unit

Headcount by Employee Category

Headcount of Faculty and Instructional Staff by Gender and Race/Ethnicity

FTE by Employee Category\*

| <b>Employee Category</b>              | 2012  | 2013  | 2014  | 2015  | 2016  |
|---------------------------------------|-------|-------|-------|-------|-------|
| Faculty                               | 133.5 | 141.4 | 143.4 | 149.5 | 151.1 |
| Instructional Academic Staff          | 48.6  | 43.1  | 40.6  | 44.3  | 43.8  |
| Academic Staff & Limited Appointments | 241.3 | 262.5 | 295.2 | 295.0 | 320.7 |
| University Staff                      | 88.9  | 90.0  | 95.8  | 84.8  | 72.7  |
| Employees-in-Training                 | 7.8   | 9.0   | 5.2   | 9.5   | 5.3   |
| Student Appointments                  | 162.2 | 157.9 | 149.3 | 146.3 | 143.5 |
| Total                                 | 682.4 | 703.9 | 729.5 | 729.4 | 737.1 |