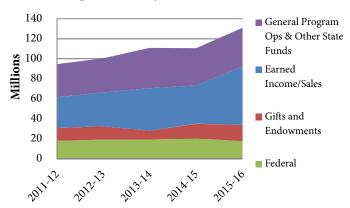

#### **Expenditures by Fund Source 2012-2016**

#### **Fund Source**

| Total                                   | 94,461,805 | 100,445,016 | 110,874,824 | 110,463,313 | 131,048,947 |
|-----------------------------------------|------------|-------------|-------------|-------------|-------------|
| Federal                                 | 17,653,407 | 18,883,953  | 18,883,734  | 20,033,857  | 17,410,723  |
| Gifts and Endowments                    | 12,884,255 | 13,272,205  | 8,898,202   | 14,718,299  | 16,314,583  |
| Earned Income/Sales                     | 30,788,863 | 33,992,420  | 42,569,813  | 38,309,130  | 58,516,157  |
| General Program Ops & Other State Funds | 33,135,280 | 34,296,438  | 40,523,075  | 37,402,027  | 38,807,484  |
|                                         |            |             |             |             |             |