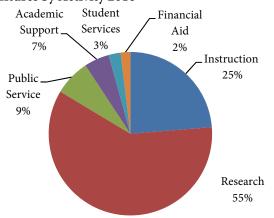

#### **Expenditures Summary**

| Activity         | 2011-12    | 2012-13     | 2013-14     | 2014-15     | 2015-16     |
|------------------|------------|-------------|-------------|-------------|-------------|
| Instruction      | 26,971,377 | 27,649,676  | 28,987,273  | 29,117,890  | 31,079,601  |
| Research         | 32,368,913 | 45,291,746  | 58,826,808  | 58,730,562  | 78,479,896  |
| Public Service   | 24,644,471 | 16,735,313  | 10,051,893  | 11,269,333  | 9,335,428*  |
| Academic Support | 5,726,655  | 5,824,596   | 7,445,682   | 5,787,372   | 6,533,752   |
| Student Services | 2,538,587  | 2,648,762   | 3,200,618   | 2,979,030   | 3,126,372   |
| Financial Aid    | 2,211,802  | 2,294,923   | 2,362,550   | 2,579,126   | 2,493,898   |
| Total            | 94,461,805 | 100,445,016 | 110,874,824 | 110,463,313 | 131,048,947 |

#### **Expenditures by Activity 2016**