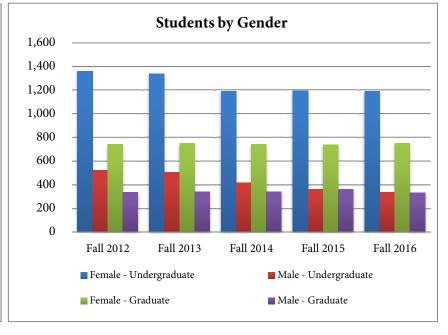

#### **Enrollment Trend Charts**

#### **Enrollment Trends**

|                                           | Fall 2012 | Fall 2013 | Fall 2014 | Fall 2015 | Fall 2016 |
|-------------------------------------------|-----------|-----------|-----------|-----------|-----------|
| <b>Total School of Education Students</b> | 2,983     | 2,955     | 2,706     | 2,661     | 2,621     |
| Special Students                          | 15        | 16        | 7         | 2         | 4         |
| Undergraduate & Graduate                  | 2,968     | 2,939     | 2,699     | 2,659     | 2,617     |
| Undergraduate Students                    | 1,884     | 1,848     | 1,610     | 1,558     | 1,531     |
| Female                                    | 1,362     | 1,340     | 1,192     | 1,195     | 1,191     |
| Male                                      | 522       | 508       | 418       | 363       | 340       |
| Part-time                                 | 70        | 74        | 54        | 61        | 42        |
| Full-time                                 | 1,814     | 1,774     | 1,556     | 1,497     | 1,489     |
| Resident                                  | 1,441     | 1,382     | 1,214     | 1,126     | 1,102     |
| Non-resident                              | 294       | 330       | 276       | 309       | 329       |
| Minnesota Compact                         | 149       | 136       | 120       | 123       | 100       |
| Graduate Students                         | 1,084     | 1,091     | 1,089     | 1,101     | 1,086     |
| Female                                    | 745       | 750       | 745       | 740       | 753       |
| Male                                      | 339       | 341       | 344       | 361       | 333       |
| Part-time                                 | 321       | 286       | 302       | 300       | 285       |
| Full-time                                 | 763       | 805       | 787       | 801       | 801       |
| Resident                                  | 561       | 540       | 521       | 503       | 513       |
| Non-resident                              | 507       | 526       | 540       | 572       | 543       |
| Minnesota Compact                         | 16        | 25        | 28        | 26        | 30        |