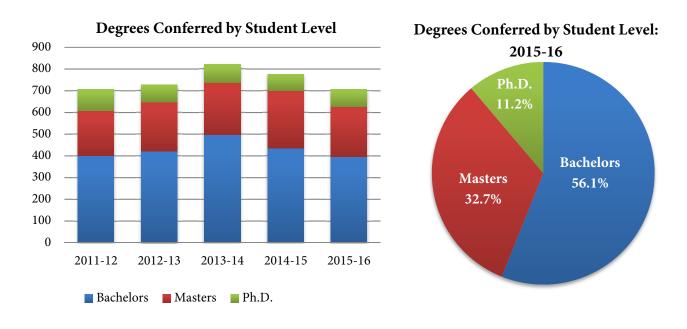

### **Degrees Conferred by Student Level**

|                                  | 2011-12 | 2012-13 | 2013-14 | 2014-15 | 2015-16 |
|----------------------------------|---------|---------|---------|---------|---------|
| <b>School of Education Total</b> | 708     | 728     | 821     | 777     | 706     |
| Bachelors                        | 400     | 421     | 497     | 436     | 396     |
| Masters                          | 208     | 227     | 240     | 265     | 231     |
| Ph.D.                            | 100     | 80      | 84      | 76      | 79      |
| % Bachelors                      | 56.5%   | 57.8%   | 60.5%   | 56.1%   | 56.1%   |
| % Masters                        | 29.4%   | 31.2%   | 29.2%   | 34.1%   | 32.7%   |
| % Ph.D.                          | 14.1%   | 11.0%   | 10.2%   | 9.8%    | 11.2%   |

The yearly degrees conferred totals are calculated starting with the summer term running through the spring term. Degree totals will change to reflect retroactively granted degrees.