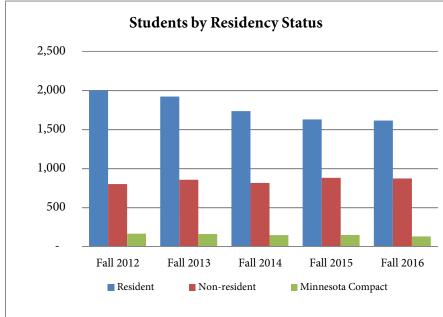

#### **Enrollment Trend Charts**

#### **Enrollment Trends**

|                                           | Fall 2012 | Fall 2013 | Fall 2014 | Fall 2015 | Fall 2016 |
|-------------------------------------------|-----------|-----------|-----------|-----------|-----------|
| <b>Total School of Education Students</b> | 2,983     | 2,955     | 2,706     | 2,661     | 2,621     |
| Special Students                          | 15        | 16        | 7         | 2         | 4         |
| Undergraduate & Graduate                  | 2,968     | 2,939     | 2,699     | 2,659     | 2,617     |
| Undergraduate Students                    | 1,884     | 1,848     | 1,610     | 1,558     | 1,531     |
| Female                                    | 1,362     | 1,340     | 1,192     | 1,195     | 1,191     |
| Male                                      | 522       | 508       | 418       | 363       | 340       |
| Part-time                                 | 70        | 74        | 54        | 61        | 42        |
| Full-time                                 | 1,814     | 1,774     | 1,556     | 1,497     | 1,489     |
| Resident                                  | 1,441     | 1,382     | 1,214     | 1,126     | 1,102     |
| Non-resident                              | 294       | 330       | 276       | 309       | 329       |
| Minnesota Compact                         | 149       | 136       | 120       | 123       | 100       |
| Graduate Students                         | 1,084     | 1,091     | 1,089     | 1,101     | 1,086     |
| Female                                    | 745       | 750       | 745       | 740       | 753       |
| Male                                      | 339       | 341       | 344       | 361       | 333       |
| Part-time                                 | 321       | 286       | 302       | 300       | 285       |
| Full-time                                 | 763       | 805       | 787       | 801       | 801       |
| Resident                                  | 561       | 540       | 521       | 503       | 513       |
| Non-resident                              | 507       | 526       | 540       | 572       | 543       |
| Minnesota Compact                         | 16        | 25        | 28        | 26        | 30        |