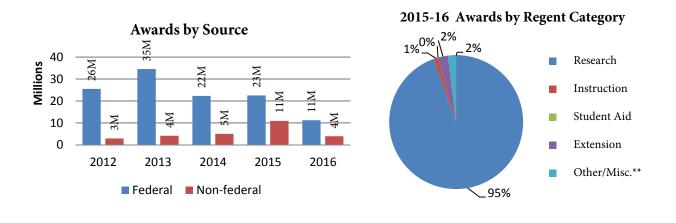

#### **Sponsored Projects Summary**

|                           | 2011-12    |       | 2012-2013  |       | 2013-2014  |       | 2014-2015  |       | 2015-16    |      |
|---------------------------|------------|-------|------------|-------|------------|-------|------------|-------|------------|------|
| Total Awards*             | 28,418,279 | (109) | 38,623,766 | (127) | 27,240,009 | (102) | 33,374,872 | (101) | 15,088,633 | (85) |
| Awards by Regent Category |            |       |            |       |            |       |            |       |            |      |
| Research                  | 26,932,865 | (84)  | 23,474,197 | (103) | 25,500,752 | (90)  | 27,933,328 | (83)  | 14,263,113 | (74) |
| Instruction               | 469,328    | (4)   | 474,176    | (4)   | 150,000    | (1)   | 4,707,163  | (4)   | 168,175    | (1)  |
| Student Aid               | 5,000      | (1)   | 1,026,000  | (2)   | 1,000,000  | (1)   | -          |       | -          |      |
| Extension                 | 506,566    | (9)   | 502,408    | (13)  | 581,131    | (9)   | 590,727    | (7)   | 360,264    | (5)  |
| Other/Misc.**             | 504,520    | (11)  | 272,398    | (5)   | 42,125     | (1)   | 143,654    | (7)   | 297,081    | (5)  |
| Awards by Source          |            |       |            |       |            |       |            |       |            |      |
| Federal                   | 25,522,275 | (77)  | 34,518,612 | (78)  | 22,296,666 | (63)  | 22,500,267 | (67)  | 11,188,964 | (54) |
| Non-federal               | 2,896,004  | (32)  | 4,105,154  | (49)  | 4,977,343  | (39)  | 10,874,605 | (34)  | 3,899,669  | (31) |

Note: Includes 133 and 144 based on award totals received and reported to the Board of Regents housed in SoE. Amounts may reflect multi-year funding \*Number of awards is denoted in parentheses.

<sup>\*\*</sup>Includes funds for the following Board of Regents Categories: Library, Physical Plant, and Miscellaneous (multiple uses).